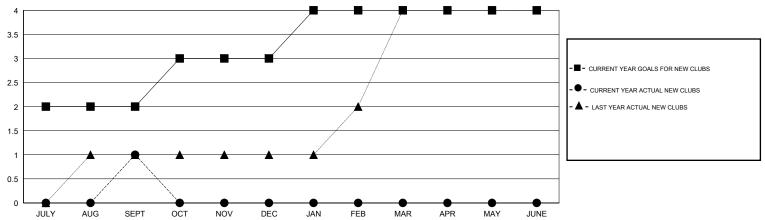

## LOCATION NEW YORK

 $\mathsf{GMT}\;\mathsf{CA}\;1$ 

|                          |                  | Clubs     |                  |                  |                         |                    | Members                             |                    |                  |
|--------------------------|------------------|-----------|------------------|------------------|-------------------------|--------------------|-------------------------------------|--------------------|------------------|
| RESULTS FOR 2016-2017    |                  |           |                  |                  | RESULTS FOR 2016-2017   |                    |                                     |                    |                  |
| QUARTER                  | NEW CLUB<br>GOAL | NEW CLUBS | DROPPED<br>CLUBS | NET<br>GAIN/LOSS | QUARTER                 | NEW MEMBER<br>GOAL | CHARTER AND<br>NEW MEMBERS<br>ADDED | DROPPED<br>MEMBERS | NET<br>GAIN/LOSS |
| JULY/AUG/SEPT            | 2                | 1         | 0                | 1                | JULY/AUG/SEPT           | 31                 | 66                                  | 57                 | 9                |
| OCT/NOV/DEC  JAN/FEB/MAR | 1<br>1           | 0         | 0                | 0<br>0           | OCT/NOV/DEC JAN/FEB/MAR | 110<br>92          | 0<br>0                              | 0<br>0             | 0<br>0           |
| APR/MAY/JUNE             | 0                | 0         | 0                | 0                | APR/MAY/JUNE            | 17                 | 0                                   | 0                  | 0                |

## GOALS AND ACTUAL NEW CLUBS CUMULATIVE

ASSESSMENT DATA

| <b>—</b> - ( | CURRENT YEAR GOALS FOR NEW |  |
|--------------|----------------------------|--|
| ИЕМВЕ        | RS                         |  |