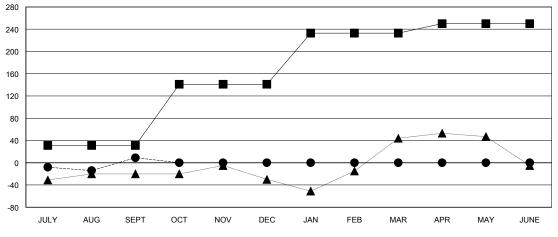

## LOCATION NEW YORK

 $\mathsf{GMT}\;\mathsf{CA}\;1$ 

|                          |                  | Clubs     |                  |                  |                         |                    | Members                             |                    |                  |
|--------------------------|------------------|-----------|------------------|------------------|-------------------------|--------------------|-------------------------------------|--------------------|------------------|
| RESULTS FOR 2016-2017    |                  |           |                  |                  | RESULTS FOR 2016-2017   |                    |                                     |                    |                  |
| QUARTER                  | NEW CLUB<br>GOAL | NEW CLUBS | DROPPED<br>CLUBS | NET<br>GAIN/LOSS | QUARTER                 | NEW MEMBER<br>GOAL | CHARTER AND<br>NEW MEMBERS<br>ADDED | DROPPED<br>MEMBERS | NET<br>GAIN/LOSS |
| JULY/AUG/SEPT            | 2                | 1         | 0                | 1                | JULY/AUG/SEPT           | 31                 | 66                                  | 57                 | 9                |
| OCT/NOV/DEC  JAN/FEB/MAR | 1<br>1           | 0         | 0                | 0<br>0           | OCT/NOV/DEC JAN/FEB/MAR | 110<br>92          | 0<br>0                              | 0<br>0             | 0<br>0           |
| APR/MAY/JUNE             | 0                | 0         | 0                | 0                | APR/MAY/JUNE            | 17                 | 0                                   | 0                  | 0                |

- CURRENT YEAR ACTUAL MEMBERS

- ▲ - LAST YEAR ACTUAL MEMBERS

| DROPPED CLUBS: 0 |    |
|------------------|----|
|                  |    |
| DROPPED MEMBERS  |    |
| DECEASED         | 5  |
| CLUB CANCELLED   | 0  |
| OTHER            | 52 |
| TOTAL            | 57 |